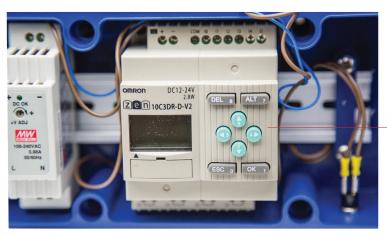

# **Dose it Pump** - for grease converter

- Use Phillips screw driver to remove front cover.
- Squeeze tube head entire head is replaced if needed (purchased)

Use arrow button to get to set time & date. Then use arrow buttons to punch in date & 24 hour clock when finished.

Press **OK**. Press **ESC** to get back

to main menu.

Go back & check all is correct

Go back & check all is correct. Screw cover on then use black prime button under pump to get Bio-Zyme through tubes to start (Priming Unit).

- Programme is pre set @ 100mls dosage at 11pm daily
- This programme cannot be altered unless it is sent back to factory to reset
- O Unit is powered by 3 point plug with battery back up
- These units are purchased from distributor
- This unit is only designed to use Bio-Zyme Industrial at the tested dosage rate 100mls per day.