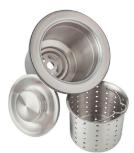

### KINGS CUSTOM IN SINK STRAINER

- Fitted into sink waste by plumber
- Used to eliminate any food waste getting to grease converter
- This will greatly reduce food build up in bottom of your converter
- To fit standard 80ml fittings