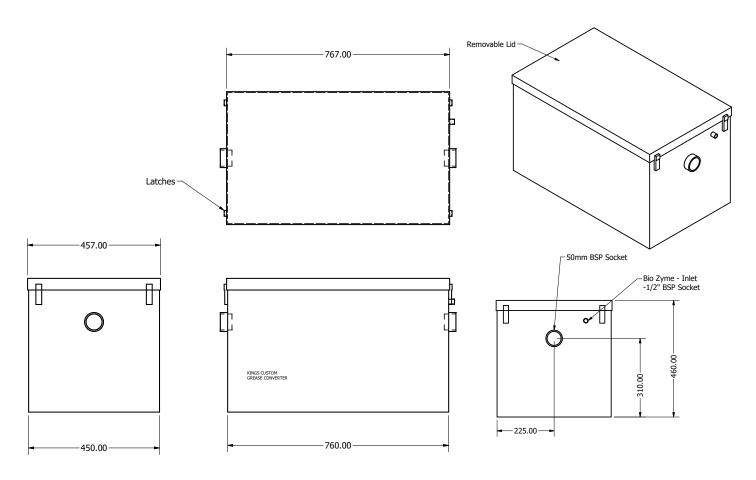

### DRAWING OF KINGS CUSTOM GREASE CONVERTER KG250

### **SPECIFICATIONS**

- Overall dimensions 768mmL x 458mmD x 460mmH
- Outer casing 304 grade stainless steel
- Internal components 304 grade stainless steel
- Inlet 50mm BSP
- Outlet 50mm BSP
- Auto Dispenser inlet ½" BSP (plug if not used)
- Servicing of converter once per year (pump out clean)
- Floor mounted non fixed
- Approximate converter process time 5 hours

### **Inlet & Outlet height to centre**

- SKG160 250mm
- ◆ KG250 310mm
- SKG350 310mm
- S KG500 375mm

Kings Custom 5 Gordon Road, Morningside Auckland, New Zealand