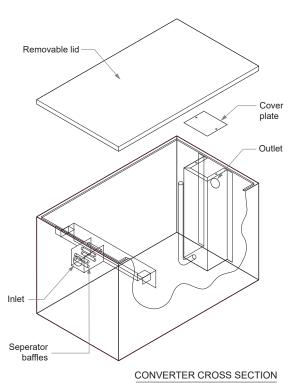

grade stainless steel
- Internal components 304 grade stainless steel
- Inlet 50mm BSP
- Outlet 50mm BSP
- Auto Dispenser inlet ½" BSP (plug if not used)
- Servicing of converter once per year (pump out clean)
- Floor mounted non fixed
- Approximate converter process time 5 hours

### **Converter Cross Section**

### **SPECIFICATIONS**

Overall Dimensions:

KG160 – 650mmL x 450mmD x 400mmH KG250- 768mmL x 458mmD x 460mmH KG350 - 1000mmL x 458mmD x 460mmH KG500 - 1225mmL x 455mmD x 527mmH

- Outer casing 304 grade stainless steel
- Internal components 304 grade stainless steel
- Inlet 50mm BSP
- Outlet 50mm BSP
- Auto dispenser inlet 1/2" BSP (plug if not used)
- Servicing of converter once per year (pump out & clean)
- Floor mounted non fixed
- Approximate converter process time 5 hours







### DRAWING OF KINGS CUSTOM GREASE CONVERTER KG250



### **Kings Custom Grease Converter**

- 304 grade stainless steel 1.5mm construction
- Fully welded unit
- 50mm BSP Inlet & Outlet

### **Inlet & Outlet height to centre**

- SKG160 250mm
- ◆ KG250 310mm
- SKG350 310mm
- S KG500 375mm

Kings Custom 5 Gordon Road, Morningside Auckland, New Zealand





# **Installation**

**HINT:** Use new pipe work and fittings for converter installation, eliminating any old problem pipe work and sludge build up etc.

**NOTE:** Dishwasher **not** to be connected **before** inlet of converter

- Place converter in suitable position under sink location preferably no more than 6 mtrs away from sink. Make sure there is at least 280mm clearance for lid opening.
- Make sure sink strainer (not supplied