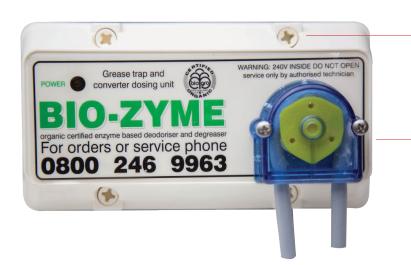

### **BIO-ZYME DOSE IT PUMP**

- Installed to Grease Converter & pluged into 3 point power supply. Warranty of 2 years when only using Bio-Zyme Industrial through Pump
- See Install Guide (included in this pack)
- See Technical Sheet for more information (included in pack)

# **Dose it Pump** - for grease converter

- Use Phillips screw driver to remove front cover.
- Squeeze tube head entire head is replaced if needed (purchased)

Use arrow button to get to set time & date. Then use arrow buttons to punch in date & 24 hour clock when finished.

Press **OK**. Press **ESC** to get back

to main menu.

Go back & check all is correct

Go back & check all is correct. Screw cover on then use black prime button under pump to get Bio-Zyme through tubes to start (Priming Unit).

- Programme is pre set @ 100mls dosage at 11pm daily
- This programme cannot be altered unless it is sent back to factory to reset
- O Unit is powered by 3 point plug with battery back up
- These units are purchased from distributor
- This unit is only designed to use Bio-Zyme Industrial at the tested dosage rate 100mls per day.