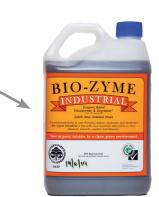

### **BIO-ZYME INDUSTRIAL**

- NZ made, NZ Approvals
- NZ Council approved for use in grease converters
- Organic readily, biodegradable, environmentally preferable
- Test results on reduction of oils & grease available on request

## Bio-Zyme Industrial | Deodoriser - Degreaser

### Enzyme based Deodoriser - Degreaser

An environmentally preferable cleaner, deodoriser and degreaser, Bio-Zyme Industrial is a non-toxic and biodegradable agent, which augments biological action. Bio-Zyme Industrial works to eliminate odours by breaking down the molecular structure of the host environment, digests contaminants and speeds up the natural biodegrading process. Bio-Zyme Industrial includes natural enzymes that break down oils and greases in holding ponds, waste water treatment systems, grease traps, toilets, drains etc., making it easier for nature's bacteria to consume any organic waste matter and at the same time eliminating any odours.

### Safety

- Do not swallow
- Keep out of reach of children
- Avoid contact with eyes
- If eye contact occurs wash out with potable water

Available in 1L, 5L, 20L

Kings Custom 5 Gordon Road, Morningside Auckland, New Zealand